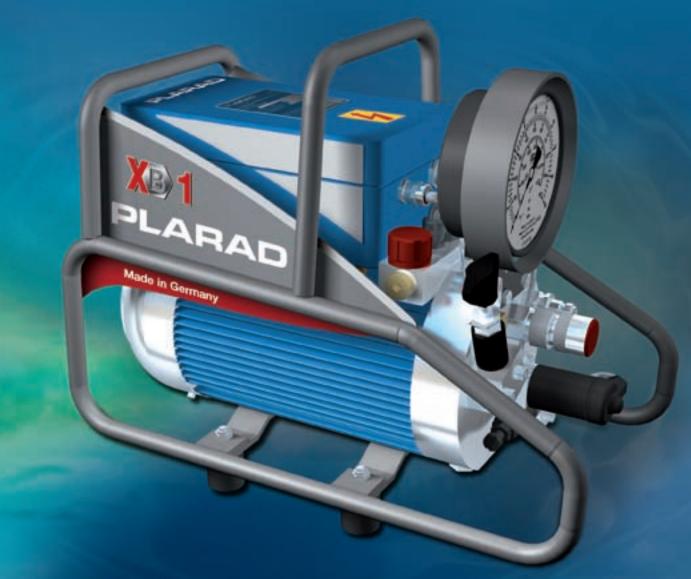

## Hydraulic Power Pack XB 1

## **Tecnical data**

- capability of continous operation, optimized cooling through cooling fins and configuration of the integrated high speed cooling
- compact design
- suitable for construction-site use: motor secured in oil tank, completely protected by integral frame
- low noise emissions
- suitable for single- and twin hose applications

## **XB 1**

**Propulsion:** 

Flow rate: 0,2 gal/min constantly

11,600 psi Max. pressure:

**Operation Mode:** manual

weight: 19 kgs

Maschinenfabrik Wagner **GmbH & Co.KG** 

Birrenbachshöhe D-53804 Much • Germany **Tel. national:** (02245) 62 – 0 **Fax national:** (02245) 62 – 66 E-Mail: info@plarad.com