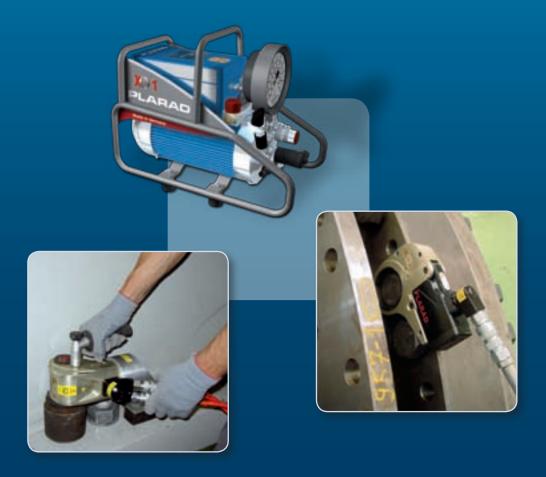

## **Tecnical data**

- capability of continous operation, optimized cooling through cooling fins and configuration of the integrated high speed cooling
- compact design
- suitable for construction-site use: motor secured in oil tank, completely protected by integral frame
- low noise emissions
- suitable for single- and twin hose applications